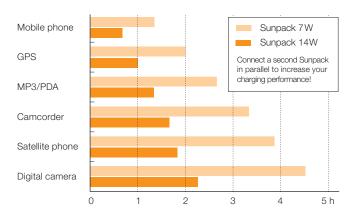

# Charge time table (by full sunshine)

| Specifications              | Sunpack 7                   | Sunpack 14                  |
|-----------------------------|-----------------------------|-----------------------------|
| Power                       | 7 W                         | 14 W                        |
| Operating voltage (Vmpp)    | 15 V*                       | 15 V*                       |
| Operating current (Impp)    | 450 mA*                     | 900 mA*                     |
| Open circuit current (Voc)  | 23 V*                       | 23 V*                       |
| Short circuit current (Isc) | 600 mA*                     | 1200 mA*                    |
| Rolled dimensions           | 350 x Ø 55 mm               | 350 x Ø 65 mm               |
| Unrolled dimensions         | 350 x 900 mm                | 350 x 1500 mm               |
| Thickness                   | 1.2 mm                      | 1.2 mm                      |
| Temperature operating range | - 20° to + 60°C             | - 20° to + 60°C             |
| Weight                      | 500 g                       | 740 g                       |
| Connector                   | Universal cigarette lighter | Universal cigarette lighter |