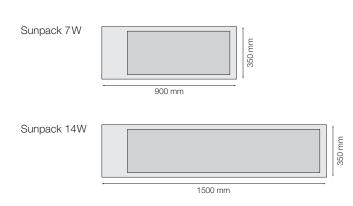

#### **Technical drawing**

The Sunpack is a lightweight solar charger which is compact and rollable.

The Sunpack is your ideal companion for all outdoor activities:

- Camping
- TrekkingMountain climbing

All activities where mobility is key!

# Charge time table (by full sunshine)

| Specifications              | Sunpack 7                   | Sunpack 14                  |
|-----------------------------|-----------------------------|-----------------------------|
| Power                       | 7 W                         | 14 W                        |
| Operating voltage (Vmpp)    | 15 V*                       | 15 V*                       |
| Operating current (Impp)    | 450 mA*                     | 900 mA*                     |
| Open circuit current (Voc)  | 23 V*                       | 23 V*                       |
| Short circuit current (Isc) | 600 mA*                     | 1200 mA*                    |
| Rolled dimensions           | 350 x Ø 55 mm               | 350 x Ø 65 mm               |
| Unrolled dimensions         | 350 x 900 mm                | 350 x 1500 mm               |
| Thickness                   | 1.2 mm                      | 1.2 mm                      |
| Temperature operating range | - 20° to + 60°C             | - 20° to + 60°C             |
| Weight                      | 500 g                       | 740 g                       |
| Connector                   | Universal cigarette lighter | Universal cigarette lighter |